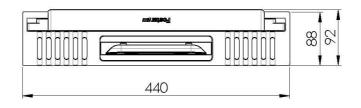

### DETAILS

| Equipped troughs accessories            | Multifunction kit                                                                                                                                                                                         |
|-----------------------------------------|-----------------------------------------------------------------------------------------------------------------------------------------------------------------------------------------------------------|
| Туре                                    | Slim                                                                                                                                                                                                      |
| Dimensions                              | 44 x 8,8 cm                                                                                                                                                                                               |
| Length                                  | 2 unit - Slim                                                                                                                                                                                             |
| Scale features                          | <ul> <li>Dimension 21.4 x 16.5 cm - Max capacity 5 kg</li> <li>Bluetooth connection to smartphone</li> <li>Free access to the smartapple app</li> <li>Database with more than 430 stored foods</li> </ul> |
| Key to understanding the<br>accessories | The lengths of the channels and accessories are indicated in "units"; for the composition, the sum of the "units" of the accessories must be the same as the length in "units" of the channel.            |
| Notes:                                  | The chopping board can only be used in 400 mm deep bowls                                                                                                                                                  |