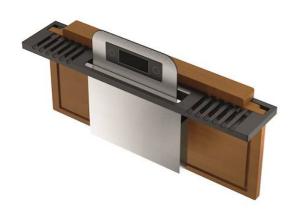

### Kit "L"

Iroko cutting board and scale kit Equipped troughs accessories Code: 8100 708

### DETAILS

| Equipped troughs accessories            | Multifunction kit                                                                                                                                                                                         |
|-----------------------------------------|-----------------------------------------------------------------------------------------------------------------------------------------------------------------------------------------------------------|
| Туре                                    | Slim                                                                                                                                                                                                      |
| Dimensions                              | 44 x 8,8 cm                                                                                                                                                                                               |
| Length                                  | 2 unit - Slim                                                                                                                                                                                             |
| Scale features                          | <ul> <li>Dimension 21.4 x 16.5 cm - Max capacity 5 kg</li> <li>Bluetooth connection to smartphone</li> <li>Free access to the smartapple app</li> <li>Database with more than 430 stored foods</li> </ul> |
| Key to understanding the<br>accessories | The lengths of the channels and accessories are indicated in "units"; for the composition, the sum of the "units" of the accessories must be the same as the length in "units" of the channel.            |
| Notes:                                  | The chopping board can only be used in 400 mm deep bowls                                                                                                                                                  |