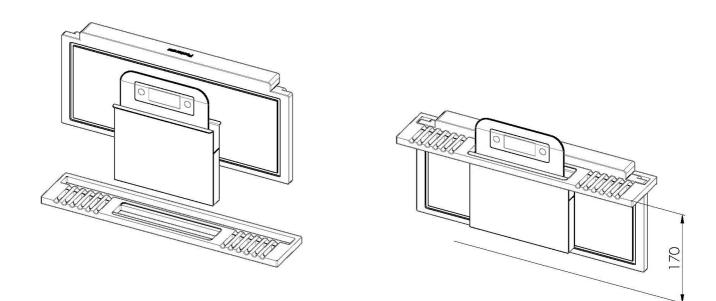

### DETAILS

| Equipped troughs accessories            | Multifunction kit                                                                                                                                                                                         |
|-----------------------------------------|-----------------------------------------------------------------------------------------------------------------------------------------------------------------------------------------------------------|
| Туре                                    | Slim                                                                                                                                                                                                      |
| Dimensions                              | 44 x 8,8 cm                                                                                                                                                                                               |
| Length                                  | 2 unit - Slim                                                                                                                                                                                             |
| Scale features                          | <ul> <li>Dimension 21.4 x 16.5 cm - Max capacity 5 kg</li> <li>Bluetooth connection to smartphone</li> <li>Free access to the smartapple app</li> <li>Database with more than 430 stored foods</li> </ul> |
| Key to understanding the<br>accessories | The lengths of the channels and accessories are indicated in "units"; for the composition, the sum of the "units" of the accessories must be the same as the length in "units" of the channel.            |
| Notes:                                  | The chopping board can only be used in 400 mm deep bowls                                                                                                                                                  |

## 8100 708

1 x supporto black / 1 x black support 1 x tagliere iroko 8644 105 / 1 x iroko cutting board 8644 105 1 x bilancia / 1 x balance